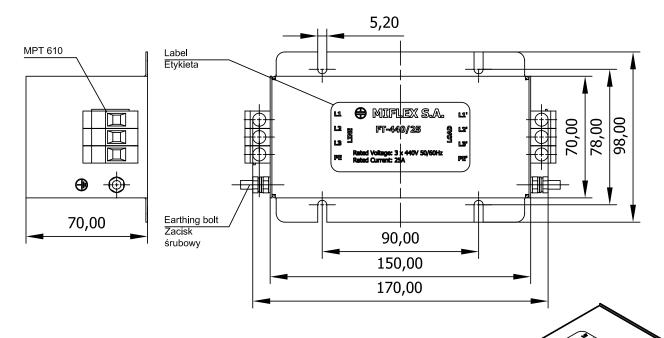

## MIFLEX Solutions FT-440/25

## Filtr trójfazowy 3-phase filter

Zastosowanie / Application:

Filtry przeciwzakłóceniowe typu **FT-440/25** przeznaczone są do tłumienia zakłóceń elektromagnetycznych w urządzeniach elektrycznych o napięciu znamionowym 440V prądu przemiennego o częstotliwości znamionowej 50±10Hz i zakresie temperatur pracy objetych kategorią klimatyczną filtra.

**FT-440/25** type RFI filters are designed to suppress electromagnetic interference in electrical devices with rated voltage 440V AC with a nominal frequency of 50±10Hz and the range of operating temperatures covered by the climatic category of the filter.