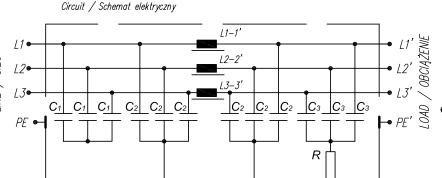

## Filtr trójfazowy 3-phase filter

| C1,   | C2    | C3    | L1-1', L2-2', L3-3' | R     |
|-------|-------|-------|---------------------|-------|
| 2,2µF | 1,4µF | 1,0µF | 2mH                 | 580kΩ |